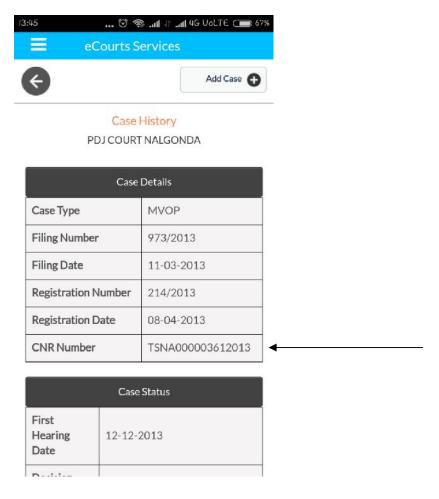

Step -8Now press on the bottom of the app which is Highlighted with Case Details.

Step -9Now press on the Case Number which is displayed

 $\begin{tabular}{ll} Step - 10 \\ \\ Here case history is displayed along with CNR Number \\ \\ \end{tabular}$ 