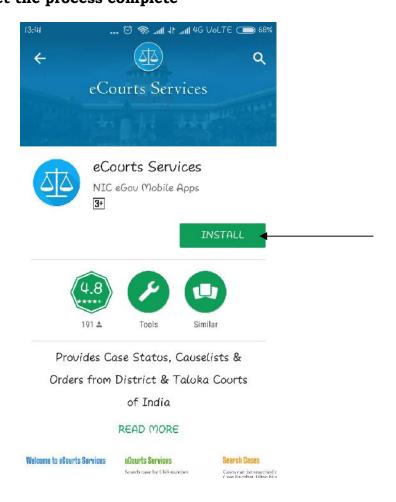

## HOW TO INSTALL AND USE ECOURTS MOBILE APPLICATION

Step -1
Press the Play Store Icon

Step -2

Type ecourts services in the search box and select the application as shown in below image

Step - 3

Click on Install and let the process complete