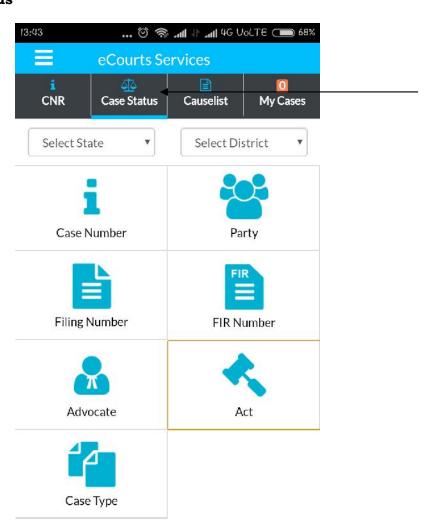

## **Now press Open**

Step - 5

Press on Case Status

Step – 6

Now select State and District and press on Case Number as shown in screenshot

Step – 7

Now select Court Complex, Case Type, Case Number and Year and press Go button as show in Screenshot.