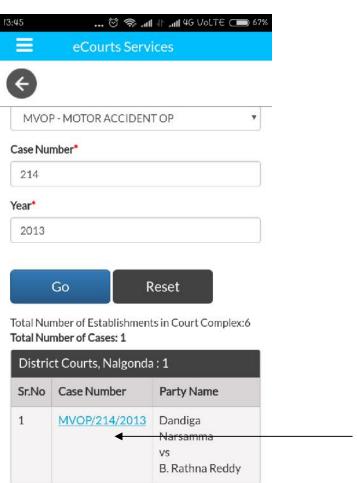

Step -8Now press on the bottom of the app which is Highlighted with Case Details.

Step -9Now press on the Case Number which is displayed

 $\begin{tabular}{ll} Step - 10 \\ \\ Here case history is displayed along with CNR Number \\ \\ \end{tabular}$ 