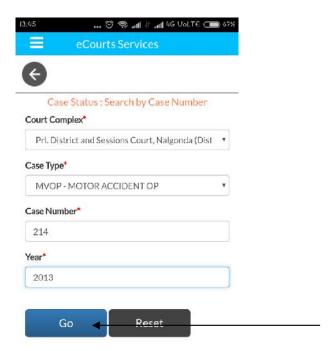

## **Now press Open**

Step - 5

Press on Case Status

Step – 6

Now select State and District and press on Case Number as shown in screenshot

Step – 7

Now select Court Complex, Case Type, Case Number and Year and press Go button as show in Screenshot.