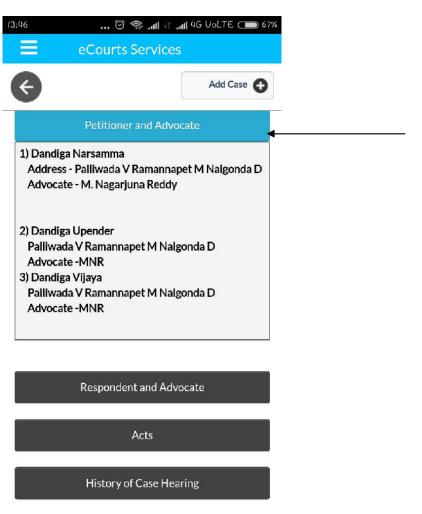

Step – 11

By pressing on Petitioner and Advocate, Respondent and Advocate and Acts you can get the details.

Step - 12 By pressing History of Case Hearing you can get the details of Case Hearings and Case Proceedings.