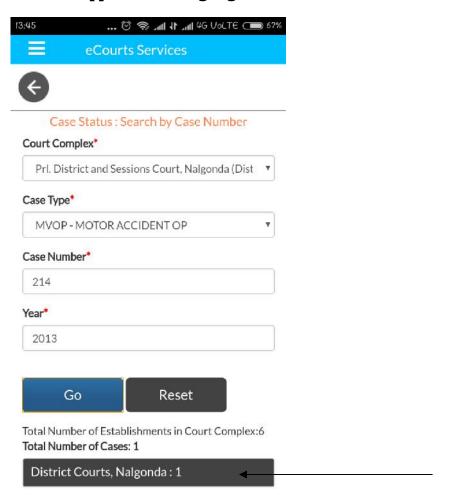

## **Now press Open**

Step - 5

Press on Case Status

Step – 6

Now select State and District and press on Case Number as shown in screenshot

Step – 7

Now select Court Complex, Case Type, Case Number and Year and press Go button as show in Screenshot.

Step -8Now press on the bottom of the app which is Highlighted with Case Details.

Step -9Now press on the Case Number which is displayed

 $\begin{tabular}{ll} Step - 10 \\ \\ Here case history is displayed along with CNR Number \\ \\ \end{tabular}$ 