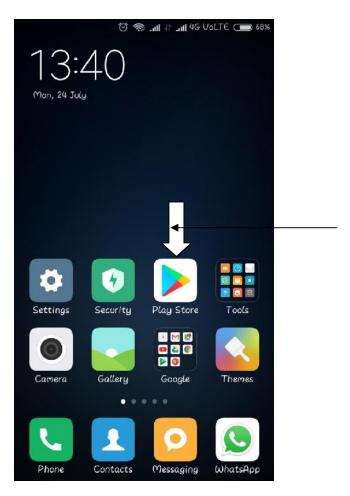

## HOW TO INSTALL AND USE ECOURTS MOBILE APPLICATION

Step -1
Press the Play Store Icon

Step -2

Type ecourts services in the search box and select the application as shown in below image

Step - 3

Click on Install and let the process complete