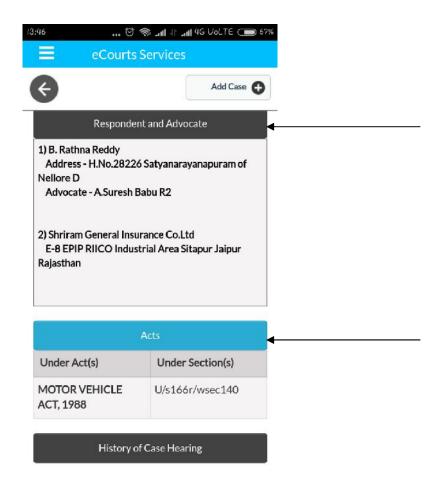

Step – 11

By pressing on Petitioner and Advocate, Respondent and Advocate and Acts you can get the details.

Step - 12 By pressing History of Case Hearing you can get the details of Case Hearings and Case Proceedings.