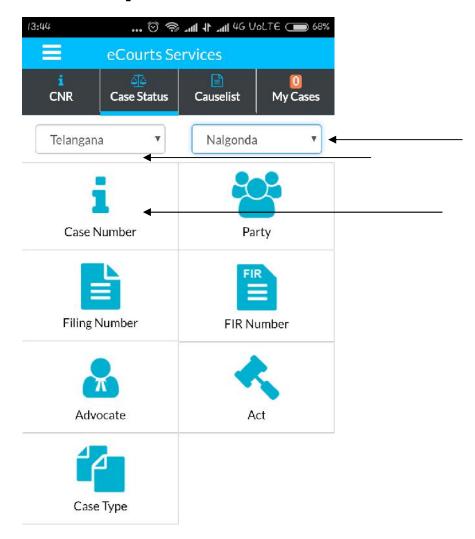

## **Now press Open**

Step - 5

Press on Case Status

Step – 6

Now select State and District and press on Case Number as shown in screenshot

Step – 7

Now select Court Complex, Case Type, Case Number and Year and press Go button as show in Screenshot.