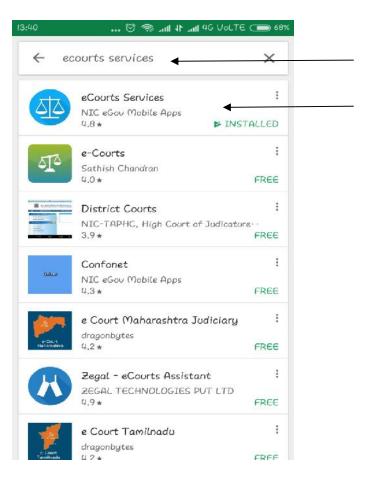

## HOW TO INSTALL AND USE ECOURTS MOBILE APPLICATION

Step -1
Press the Play Store Icon

Step -2

Type ecourts services in the search box and select the application as shown in below image

Step - 3

Click on Install and let the process complete