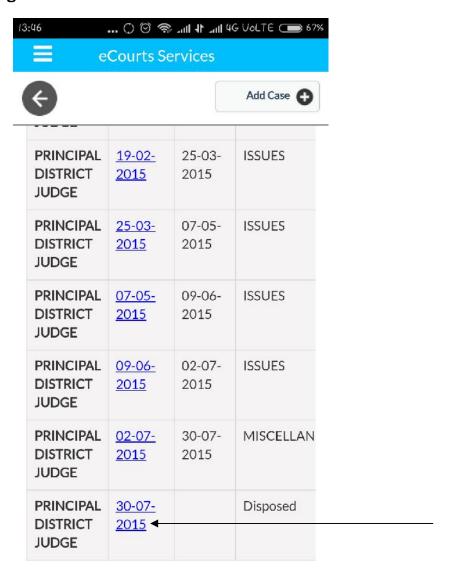

nstall and let the process complete





# Step - 4

## **Now press Open**



Step - 5

Press on Case Status



Step – 6

Now select State and District and press on Case Number as shown in screenshot



Step – 7

Now select Court Complex, Case Type, Case Number and Year and press Go button as show in Screenshot.



Step -8Now press on the bottom of the app which is Highlighted with Case Details.



Step -9Now press on the Case Number which is displayed



 $\begin{tabular}{ll} Step - 10 \\ \\ Here case history is displayed along with CNR Number \\ \\ \end{tabular}$ 



Step – 11

By pressing on Petitioner and Advocate, Respondent and Advocate and Acts you can get the details.





Step - 12 By pressing History of Case Hearing you can get the details of Case Hearings and Case Proceedings.



### Step - 13

By pressing the date you can see the proceeding of the case.



#### **View Business**

## **Daily Status**

In The Court Of:PRINCIPAL DISTRICT JUDGE
Case No.:MVOP/0000214/2013
Dandiga Narsamma Versus B. Rathna Reddy

Date: 30-07-2015

# **Business** : At request of both parties, The matter is settled in Lok Adalath and the petitioners are awarded a sum of Rs.8,50,000/-. The respondent No.2 shall deposit the compensation amount with in One month from Date of Order. On deposit petitioner 1is entitled to Rs.4,50,000/- P2 and 3 are entitled for equal share i.e Rs.2,00,000/-. On such deposit petitioner 1 is permitted to Withdraw her entire share of compensation. The entire amount awarded to P2 and

## Thanks

K.Sachin Kumar System Officer Prl.District Court Nalgonda.